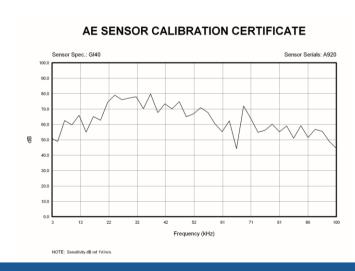

## **Applications**

The low frequency response makes it suitable for monitoring conditions of large objects like concrete, steel structures and geologic structures. It also could be used for monitoring leakage and corrosion of storage tanks or valves and for detecting partial discharge.



#### **Standards**

| Calibration<br>standard | IS012714   |
|-------------------------|------------|
|                         | GB/T 19801 |



### **Description and Features**

The GI40 is a passive piezoelectric AE sensor with built-in 40dB28V preamplifier. And 15kHz-70kHz bandwidth makes it suitable for detecting low frequency acoustic emission signals.

# **Technical Specs**

| Resonant Freq. Ref V/(m/s) Frequency Range 15kHz-70kHz Sensitivity Peak Ref V/(m/s) Integral preamplifier Preamp. Impedance Working Temp. Size (DxH) Weight 193 g Case Material Face Material Protecting Grade Connector Location Value 15kHz-70kHz A0kHz |                           |             |
|----------------------------------------------------------------------------------------------------------------------------------------------------------------------------------------------------------------------------------------------------------------------