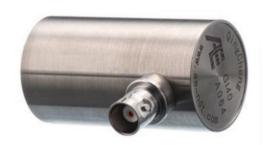

### **Description and Features**

The GI40 is a passive piezoelectric AE sensor with built-in 40dB28V preamplifier. And 15kHz-70kHz bandwidth makes it suitable for detecting low frequency acoustic emission signals.

# **Technical Specs**

| Resonant Freq. Ref V/(m/s) Frequency Range 15kHz-70kHz Sensitivity Peak Ref V/(m/s) Integral preamplifier Preamp. Impedance Working Temp. Size (DxH) Weight 193 g Case Material Face Material Protecting Grade Connector Location Value 15kHz-70kHz A0kHz |                           |             |
|-----------------------------------------------------------------------------------------------------------------------------------------------------------------------------------------------------------------------------------------------------------------------------------------------------------------------------------------------------------------------------------------------------------------------------------------------------------------------------------------------------------------------------------------------------------------------------------------------------------------------------------------------------------------------------------------------------------------------------------------------------------------------------------------------------------------------------------------------------------------------------------------------------------------------------------------------------------------------------------------------------------------------------------------------------------------------------------------------------------------------------------------------------------------------------------------------------------------------------------------------------------------------------------------------------------------------------------------------------------------------------------------------------------------------------------------------------------------------------------------------------------------------------------------------------------------------------------------------------------------------------------------------------------------------------------------------------------------------------------------------------------------------------------------------------------------------------------------------------------------------------------------------------------------------------------------------------------------------------------------------------------------------------------------------------------------------------------------------------------------------------|---------------------------|-------------|
| Sensitivity Peak Ref V/(m/s) Integral preamplifier Preamp. Impedance Working Temp. Size (DxH) Weight Case Material Face Material Protecting Grade Connector System >75dB 40dB28V -20 to 50 °C 30×57mm 193 g Case Material SUS-304 Face Material Ceramic Protecting Grade BNC                                                                                                                                                                                                                                                                                                                                                                                                                                                                                                                                                                                                                                                                                                                                                                                                                                                                                                                                                                                                                                                                                                                                                                                                                                                                                                                                                                                                                                                                                                                                                                                                                                                                                                                                                                                                                                                | •                         | 40kHz       |
| Ref V/(m/s) Integral preamplifier 40dB28V  Preamp. Impedance 50 Ω  Working Temp20 to 50 °C  Size (DxH) 30×57mm  Weight 193 g  Case Material SUS-304  Face Material Ceramic  Protecting Grade IP62  Connector BNC                                                                                                                                                                                                                                                                                                                                                                                                                                                                                                                                                                                                                                                                                                                                                                                                                                                                                                                                                                                                                                                                                                                                                                                                                                                                                                                                                                                                                                                                                                                                                                                                                                                                                                                                                                                                                                                                                                            | Frequency Range           | 15kHz-70kHz |
| Preamp. Impedance50 ΩWorking Temp20 to 50 °CSize (DxH)30×57mmWeight193 gCase MaterialSUS-304Face MaterialCeramicProtecting GradeIP62ConnectorBNC                                                                                                                                                                                                                                                                                                                                                                                                                                                                                                                                                                                                                                                                                                                                                                                                                                                                                                                                                                                                                                                                                                                                                                                                                                                                                                                                                                                                                                                                                                                                                                                                                                                                                                                                                                                                                                                                                                                                                                            | -                         | >75dB       |
| Working Temp20 to 50°C Size (DxH) 30×57mm Weight 193 g Case Material SUS-304 Face Material Ceramic Protecting Grade IP62 Connector BNC                                                                                                                                                                                                                                                                                                                                                                                                                                                                                                                                                                                                                                                                                                                                                                                                                                                                                                                                                                                                                                                                                                                                                                                                                                                                                                                                                                                                                                                                                                                                                                                                                                                                                                                                                                                                                                                                                                                                                                                      | Integral preamplifier     | 40dB28V     |
| Size (DxH) 30×57mm  Weight 193 g Case Material SUS-304  Face Material Ceramic  Protecting Grade IP62  Connector BNC                                                                                                                                                                                                                                                                                                                                                                                                                                                                                                                                                                                                                                                                                                                                                                                                                                                                                                                                                                                                                                                                                                                                                                                                                                                                                                                                                                                                                                                                                                                                                                                                                                                                                                                                                                                                                                                                                                                                                                                                         | Preamp. Impedance         | <b>50</b> Ω |
| Weight 193 g Case Material SUS-304 Face Material Ceramic Protecting Grade IP62 Connector BNC                                                                                                                                                                                                                                                                                                                                                                                                                                                                                                                                                                                                                                                                                                                                                                                                                                                                                                                                                                                                                                                                                                                                                                                                                                                                                                                                                                                                                                                                                                                                                                                                                                                                                                                                                                                                                                                                                                                                                                                                                                | Working Temp.             | -20 to 50℃  |
| Case Material SUS-304 Face Material Ceramic Protecting Grade IP62 Connector BNC                                                                                                                                                                                                                                                                                                                                                                                                                                                                                                                                                                                                                                                                                                                                                                                                                                                                                                                                                                                                                                                                                                                                                                                                                                                                                                                                                                                                                                                                                                                                                                                                                                                                                                                                                                                                                                                                                                                                                                                                                                             | Size (DxH)                | 30×57mm     |
| Face Material Ceramic Protecting Grade IP62 Connector BNC                                                                                                                                                                                                                                                                                                                                                                                                                                                                                                                                                                                                                                                                                                                                                                                                                                                                                                                                                                                                                                                                                                                                                                                                                                                                                                                                                                                                                                                                                                                                                                                                                                                                                                                                                                                                                                                                                                                                                                                                                                                                   | Weight                    | 193 g       |
| Protecting Grade IP62 Connector BNC                                                                                                                                                                                                                                                                                                                                                                                                                                                                                                                                                                                                                                                                                                                                                                                                                                                                                                                                                                                                                                                                                                                                                                                                                                                                                                                                                                                                                                                                                                                                                                                                                                                                                                                                                                                                                                                                                                                                                                                                                                                                                         | Case Material             | SUS-304     |
| Connector BNC                                                                                                                                                                                                                                                                                                                                                                                                                                                                                                                                                                                                                                                                                                                                                                                                                                                                                                                                                                                                                                                                                                                                                                                                                                                                                                                                                                                                                                                                                                                                                                                                                                                                                                                                                                                                                                                                                                                                                                                                                                                                                                               | Face Material             | Ceramic     |
|                                                                                                                                                                                                                                                                                                                                                                                                                                                                                                                                                                                                                                                                                                                                                                                                                                                                                                                                                                                                                                                                                                                                                                                                                                                                                                                                                                                                                                                                                                                                                                                                                                                                                                                                                                                                                                                                                                                                                                                                                                                                                                                             | <b>Protecting Grade</b>   | IP62        |
| Connector Location Side                                                                                                                                                                                                                                                                                                                                                                                                                                                                                                                                                                                                                                                                                                                                                                                                                                                                                                                                                                                                                                                                                                                                                                                                                                                                                                                                                                                                                                                                                                                                                                                                                                                                                                                                                                                                                                                                                                                                                                                                                                                                                                     | Connector                 | BNC         |
|                                                                                                                                                                                                                                                                                                                                                                                                                                                                                                                                                                                                                                                                                                                                                                                                                                                                                                                                                                                                                                                                                                                                                                                                                                                                                                                                                                                                                                                                                                                                                                                                                                                                                                                                                                                                                                                                                                                                                                                                                                                                                                                             | <b>Connector Location</b> | Side        |