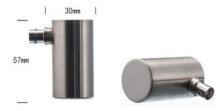

# **Technical Specs**

| Resonant Freq. Ref V/(m/s) Frequency Range 15kHz-70kHz Sensitivity Peak Ref V/(m/s) Integral preamplifier Preamp. Impedance Working Temp. Size (DxH) Weight 193 g Case Material Face Material Protecting Grade Connector Location Value 15kHz-70kHz A0kHz |                           |             |
|-----------------------------------------------------------------------------------------------------------------------------------------------------------------------------------------------------------------------------------------------------------------------------------------------------------------------------------------------------------------------------------------------------------------------------------------------------------------------------------------------------------------------------------------------------------------------------------------------------------------------------------------------------------------------------------------------------------------------------------------------------------------------------------------------------------------------------------------------------------------------------------------------------------------------------------------------------------------------------------------------------------------------------------------------------------------------------------------------------------------------------------------------------------------------------------------------------------------------------------------------------------------------------------------------------------------------------------------------------------------------------------------------------------------------------------------------------------------------------------------------------------------------------------------------------------------------------------------------------------------------------------------------------------------------------------------------------------------------------------------------------------------------------------------------------------------------------------------------------------------------------------------------------------------------------------------------------------------------------------------------------------------------------------------------------------------------------------------------------------------------------|---------------------------|-------------|
| Sensitivity Peak Ref V/(m/s) Integral preamplifier Preamp. Impedance Working Temp. Size (DxH) Weight Case Material Face Material Protecting Grade Connector System >75dB 40dB28V -20 to 50 °C 30×57mm 193 g Case Material SUS-304 Face Material Ceramic Protecting Grade BNC                                                                                                                                                                                                                                                                                                                                                                                                                                                                                                                                                                                                                                                                                                                                                                                                                                                                                                                                                                                                                                                                                                                                                                                                                                                                                                                                                                                                                                                                                                                                                                                                                                                                                                                                                                                                                                                | •                         | 40kHz       |
| Ref V/(m/s) Integral preamplifier 40dB28V  Preamp. Impedance 50 Ω  Working Temp20 to 50 °C  Size (DxH) 30×57mm  Weight 193 g  Case Material SUS-304  Face Material Ceramic  Protecting Grade IP62  Connector BNC                                                                                                                                                                                                                                                                                                                                                                                                                                                                                                                                                                                                                                                                                                                                                                                                                                                                                                                                                                                                                                                                                                                                                                                                                                                                                                                                                                                                                                                                                                                                                                                                                                                                                                                                                                                                                                                                                                            | Frequency Range           | 15kHz-70kHz |
| Preamp. Impedance50 ΩWorking Temp20 to 50 °CSize (DxH)30×57mmWeight193 gCase MaterialSUS-304Face MaterialCeramicProtecting GradeIP62ConnectorBNC                                                                                                                                                                                                                                                                                                                                                                                                                                                                                                                                                                                                                                                                                                                                                                                                                                                                                                                                                                                                                                                                                                                                                                                                                                                                                                                                                                                                                                                                                                                                                                                                                                                                                                                                                                                                                                                                                                                                                                            | -                         | >75dB       |
| Working Temp20 to 50°C Size (DxH) 30×57mm Weight 193 g Case Material SUS-304 Face Material Ceramic Protecting Grade IP62 Connector BNC                                                                                                                                                                                                                                                                                                                                                                                                                                                                                                                                                                                                                                                                                                                                                                                                                                                                                                                                                                                                                                                                                                                                                                                                                                                                                                                                                                                                                                                                                                                                                                                                                                                                                                                                                                                                                                                                                                                                                                                      | Integral preamplifier     | 40dB28V     |
| Size (DxH) 30×57mm  Weight 193 g Case Material SUS-304  Face Material Ceramic  Protecting Grade IP62  Connector BNC                                                                                                                                                                                                                                                                                                                                                                                                                                                                                                                                                                                                                                                                                                                                                                                                                                                                                                                                                                                                                                                                                                                                                                                                                                                                                                                                                                                                                                                                                                                                                                                                                                                                                                                                                                                                                                                                                                                                                                                                         | Preamp. Impedance         | <b>50</b> Ω |
| Weight 193 g Case Material SUS-304 Face Material Ceramic Protecting Grade IP62 Connector BNC                                                                                                                                                                                                                                                                                                                                                                                                                                                                                                                                                                                                                                                                                                                                                                                                                                                                                                                                                                                                                                                                                                                                                                                                                                                                                                                                                                                                                                                                                                                                                                                                                                                                                                                                                                                                                                                                                                                                                                                                                                | Working Temp.             | -20 to 50℃  |
| Case Material SUS-304 Face Material Ceramic Protecting Grade IP62 Connector BNC                                                                                                                                                                                                                                                                                                                                                                                                                                                                                                                                                                                                                                                                                                                                                                                                                                                                                                                                                                                                                                                                                                                                                                                                                                                                                                                                                                                                                                                                                                                                                                                                                                                                                                                                                                                                                                                                                                                                                                                                                                             | Size (DxH)                | 30×57mm     |
| Face Material Ceramic Protecting Grade IP62 Connector BNC                                                                                                                                                                                                                                                                                                                                                                                                                                                                                                                                                                                                                                                                                                                                                                                                                                                                                                                                                                                                                                                                                                                                                                                                                                                                                                                                                                                                                                                                                                                                                                                                                                                                                                                                                                                                                                                                                                                                                                                                                                                                   | Weight                    | 193 g       |
| Protecting Grade IP62 Connector BNC                                                                                                                                                                                                                                                                                                                                                                                                                                                                                                                                                                                                                                                                                                                                                                                                                                                                                                                                                                                                                                                                                                                                                                                                                                                                                                                                                                                                                                                                                                                                                                                                                                                                                                                                                                                                                                                                                                                                                                                                                                                                                         | Case Material             | SUS-304     |
| Connector BNC                                                                                                                                                                                                                                                                                                                                                                                                                                                                                                                                                                                                                                                                                                                                                                                                                                                                                                                                                                                                                                                                                                                                                                                                                                                                                                                                                                                                                                                                                                                                                                                                                                                                                                                                                                                                                                                                                                                                                                                                                                                                                                               | Face Material             | Ceramic     |
|                                                                                                                                                                                                                                                                                                                                                                                                                                                                                                                                                                                                                                                                                                                                                                                                                                                                                                                                                                                                                                                                                                                                                                                                                                                                                                                                                                                                                                                                                                                                                                                                                                                                                                                                                                                                                                                                                                                                                                                                                                                                                                                             | <b>Protecting Grade</b>   | IP62        |
| Connector Location Side                                                                                                                                                                                                                                                                                                                                                                                                                                                                                                                                                                                                                                                                                                                                                                                                                                                                                                                                                                                                                                                                                                                                                                                                                                                                                                                                                                                                                                                                                                                                                                                                                                                                                                                                                                                                                                                                                                                                                                                                                                                                                                     | Connector                 | BNC         |
|                                                                                                                                                                                                                                                                                                                                                                                                                                                                                                                                                                                                                                                                                                                                                                                                                                                                                                                                                                                                                                                                                                                                                                                                                                                                                                                                                                                                                                                                                                                                                                                                                                                                                                                                                                                                                                                                                                                                                                                                                                                                                                                             | <b>Connector Location</b> | Side        |